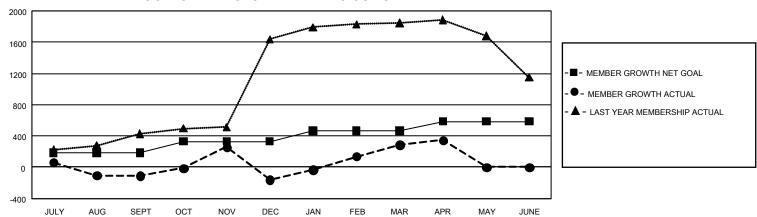

## GOALS AND ACTUAL MEMBERS CUMULATIVE

| DROPPED CLUBS: 46 |       | 207 CLUBS OF 506 ADDED 1<br>OR MORE NEW MEMBERS | GENDER DISTRIBUTION                  |                 |
|-------------------|-------|-------------------------------------------------|--------------------------------------|-----------------|
|                   |       |                                                 | MALE                                 | 11,326 (78.99%) |
|                   |       |                                                 | FEMALE                               | 3,005 (20.96%)  |
| DROPPED MEMBERS   |       |                                                 | NON BINARY                           | 0 (0.00%)       |
| DECEASED          | 63    |                                                 | PREFER NOT TO ANSWER                 | 7 (0.05%)       |
| CLUB CANCELLED    | 499   |                                                 | TOTAL FAMILY UNIT MEMBERS 5,638      |                 |
| OTHER             | 892   | CLICK HERE FOR                                  |                                      |                 |
| TOTAL             | 1,454 | CUMULATIVE MEMBERSHIP DATA                      | FAMILY MEMBERS PAYING HALF DUES 3,61 |                 |

| Members               |                           |                         |                                                    |  |  |  |  |  |  |
|-----------------------|---------------------------|-------------------------|----------------------------------------------------|--|--|--|--|--|--|
| RESULTS FOR 2021-2022 |                           |                         |                                                    |  |  |  |  |  |  |
| QUARTER               | MEMBER GROWTH NET<br>GOAL | MEMBER GROWTH<br>ACTUAL | DROPPED MEMBERS<br>ACTUAL (including<br>transfers) |  |  |  |  |  |  |
| JULY/AUG/SE           | EPT 185                   | 434                     | 504                                                |  |  |  |  |  |  |
| OCT/NOV/DE            | C 145                     | 705                     | 753                                                |  |  |  |  |  |  |
| JAN/FEB/MAF           | R 135                     | 624                     | 124                                                |  |  |  |  |  |  |
| APR/MAY/JUI           | NE 120                    | 135                     | 73                                                 |  |  |  |  |  |  |