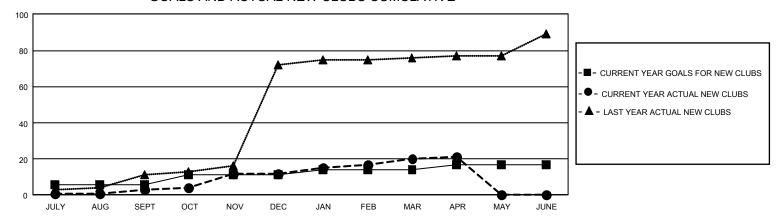

## GOALS AND ACTUAL NEW CLUBS CUMULATIVE

## GMT Constitutional Area 6, Group F

REPORT DOES NOT INCLUDE CLUBS IN UNDISTRICTED AREAS.

| Clubs                 |               |           |               |  |  |  |  |
|-----------------------|---------------|-----------|---------------|--|--|--|--|
| RESULTS FOR 2021-2022 |               |           |               |  |  |  |  |
| QUARTER               | NEW CLUB GOAL | NEW CLUBS | DROPPED CLUBS |  |  |  |  |
| JULY/AUG/SEPT         | 18            | 3         | 23            |  |  |  |  |
| OCT/NOV/DEC           | 15            | 9         | 14            |  |  |  |  |
| JAN/FEB/MAR           | 9             | 8         | 7             |  |  |  |  |
| APR/MAY/JUNE          | 9             | 1         | 2             |  |  |  |  |